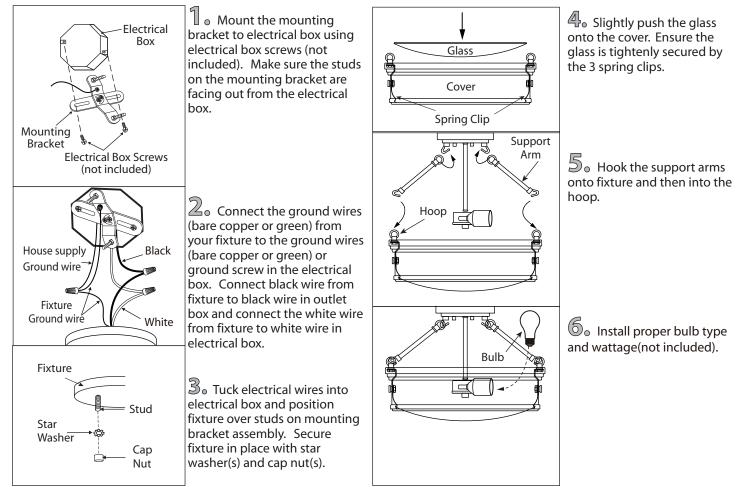

## **SAFETY PRECAUTIONS:**

- **1. TURN OFF ELECTRICAL POWER BEFORE STARTING INSTALLATION OF LIGHT FIXTURE.**
- 2. THIS PRODUCT MUST BE INSTALLED IN ACCORDANCE WITH THE APPLICABLE INSTALLATION CODE BY A PERSON FAMILIAR WITH THE CONSTRUCTION AND OPERATION OF THE PRODUCT AND THE HAZARDS INVOLVED.
- 3. CONNECT THE GROUND WIRES (BARE COPPER OR GREEN) FROM YOUR FIXTURE TO THE GROUND WIRE (BARE COPPER OR GREEN) OR GROUND SCREW IN THE ELECTRICAL BOX.
- 4. CLEAN GLASS WITH WATER ONLY.

NOTE: Product May Not Look Exactly As Shown In Figures.

## **INSTALLATION:**